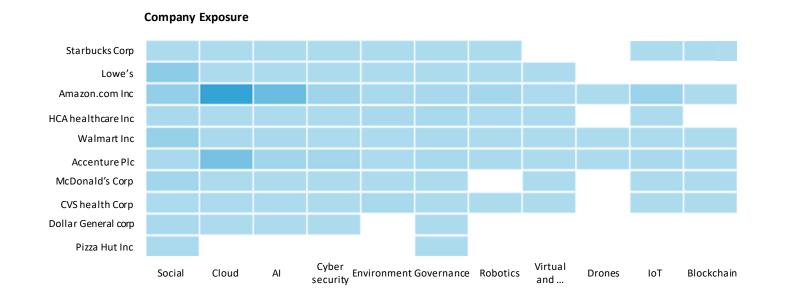

### Which regions are witnessing most innovation?

## Who are the leading players across regions and categories?

|           | Europe | North<br>America | Asia-<br>Pacific | South & Central<br>America | Middle East<br>& Africa | Total |
|-----------|--------|------------------|------------------|----------------------------|-------------------------|-------|
| Unilever  |        |                  |                  |                            |                         | 412   |
| Nestle    |        |                  |                  |                            |                         | 2347  |
| L'Oréal   |        |                  |                  |                            |                         | -     |
| Sainsbury |        |                  |                  |                            |                         | 994   |
| P&G       |        |                  |                  |                            |                         | 360   |
| Total     | 356    |                  |                  |                            |                         | 8262  |