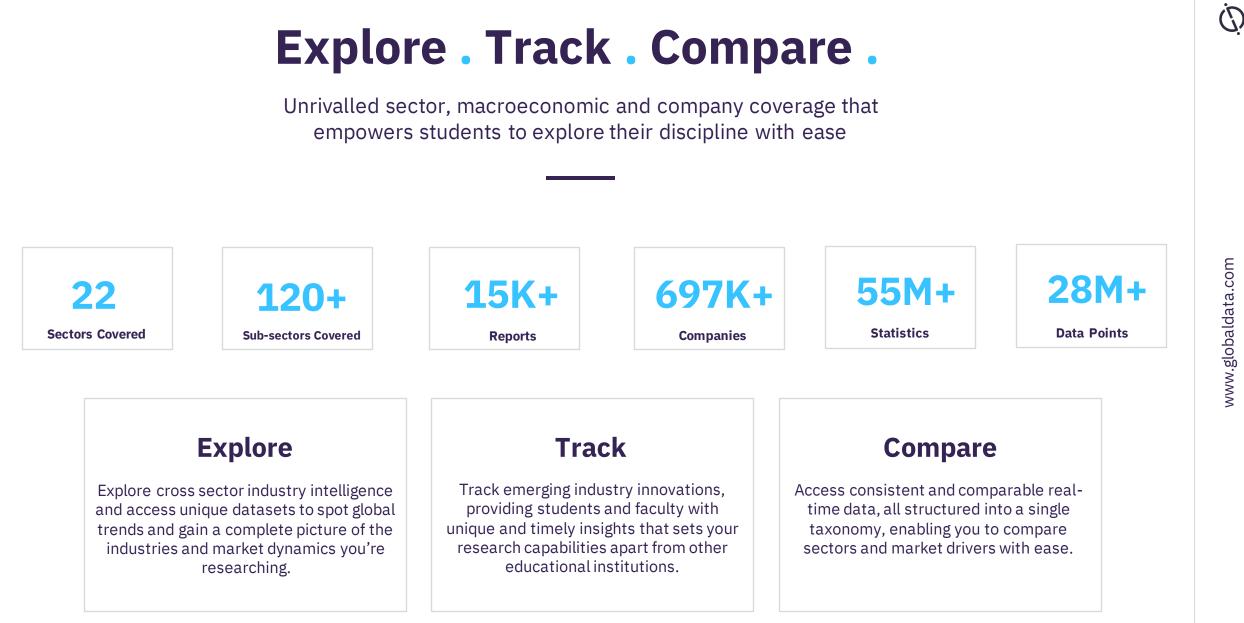

## Above and Beyond: GlobalData Explorer

Before you begin your trial, we would love to show you the above and beyond data GDX has to offer you.

**Cross-sector Industry Data & Analysis** Users can explore, track and compare industries, economies and companies all on one platform.

**1,200 Expert Analysts and Researchers** Tap into the collective knowledge of extensive cross-sector experience and industry insight

**One Platform. One Taxonomy** Access real-time information structured into a single taxonomy and navigate comparable data effortlessly

**28 Million Data Points** All accessible via powerful and intuitive search

functionality

|                                                                                  | Sectors Themes Coun          |                                                                                                    | bases Reports News                                                          | Tools Se             | rvices                                    |                                                                                    |                             |        |
|----------------------------------------------------------------------------------|------------------------------|----------------------------------------------------------------------------------------------------|-----------------------------------------------------------------------------|----------------------|-------------------------------------------|------------------------------------------------------------------------------------|-----------------------------|--------|
| lobalData Explor                                                                 | C Switch Intelligence Center | 5                                                                                                  |                                                                             |                      |                                           |                                                                                    | My Globall                  | )ata   |
|                                                                                  |                              | 6                                                                                                  | ch for companies, sec                                                       |                      |                                           |                                                                                    |                             |        |
|                                                                                  |                              | Sear                                                                                               | ch for companies, sec                                                       | tors and m           | ore                                       | Q                                                                                  |                             |        |
|                                                                                  |                              |                                                                                                    | Unicorn, Pfizer, Sustainability, Oil pric                                   |                      |                                           |                                                                                    |                             |        |
|                                                                                  | Analyst Picks: COVID-1       | 9 Country Dashbo                                                                                   | oard, Virtual & Augmented Reality, On                                       | ine Retail Sector, E | ealmaking in 2021,                        | , Airline sector updates                                                           |                             |        |
|                                                                                  |                              |                                                                                                    |                                                                             |                      |                                           |                                                                                    |                             |        |
| Explore & Analyse                                                                |                              |                                                                                                    |                                                                             |                      |                                           |                                                                                    |                             |        |
| 260K+<br>Companies                                                               | 22<br>Sectors                | 7K+<br>Analysis Reports                                                                            |                                                                             | 244<br>Countries     |                                           | 28M +<br>Data Points                                                               |                             |        |
| Companies                                                                        | Sectors                      |                                                                                                    | Anarysis itepor                                                             | 2                    |                                           | countries                                                                          | Data Foints                 |        |
| Signals                                                                          |                              |                                                                                                    |                                                                             |                      |                                           |                                                                                    |                             |        |
| Deal Volume ③<br>86,197 ↓-23% MoM                                                | Filings Sentiment ③<br>0.42  | ↑5% QoQ                                                                                            | Jobs ()<br>2.315.960                                                        | ↑6% MoM              | Patents @ 667.901                         | ↓-14% MoM                                                                          | News Sentiment ⊙<br>0.9 ↔09 | 6 MoM  |
|                                                                                  |                              |                                                                                                    |                                                                             | ~                    |                                           | $\sim$                                                                             | . ~~~                       |        |
| Feb 20 May 20 Aug 20 Nov 20 Feb 21                                               | 01-20 02-20 03-20 04-        | 20 01-21                                                                                           | Feb 20 May 20 Aug 20 N                                                      | v 20 Feb 21          | Feb 20 May                                | y 20 Aug 20 Nov 20                                                                 | Feb 20 May 20 Aug 20 Nov 20 | Feb 21 |
|                                                                                  |                              |                                                                                                    |                                                                             |                      |                                           |                                                                                    |                             |        |
| Latest                                                                           |                              |                                                                                                    |                                                                             |                      |                                           |                                                                                    |                             |        |
| Reports                                                                          | View all                     | Deals                                                                                              |                                                                             |                      | View all                                  | News                                                                               | Vie                         | ew all |
| States                                                                           |                              | Motion Gestures Raises USD2 Million in Pre-<br>Series A Financing<br>17 Feb 2021 Venture Financing |                                                                             |                      | Primero Group provides operational update |                                                                                    |                             |        |
| Analyst Briefing: West European sales hit by lockdowns in January<br>04 Feb 2021 |                              |                                                                                                    | Onward Therapeutics Enters into Licensing Agreement with Biomunex<br>Pharma |                      |                                           | Torc Robotics selects AWS as preferred cloud provider for self-driving truck fleet |                             |        |
|                                                                                  |                              |                                                                                                    |                                                                             | Book Pro             |                                           |                                                                                    |                             |        |
|                                                                                  |                              |                                                                                                    |                                                                             |                      |                                           |                                                                                    |                             |        |