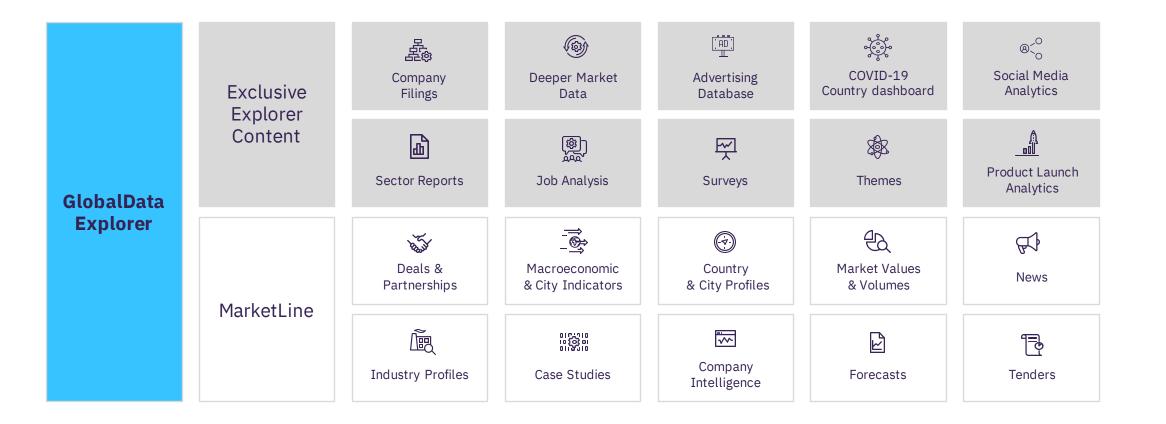

#### VISIT GLOBALDATA.COM TO LEARN MORE

GlobalData Explorer includes everything MarketLine provides, plus a whole lot more...

# **Comparing GlobalData Explorer to MarketLine**

Ò